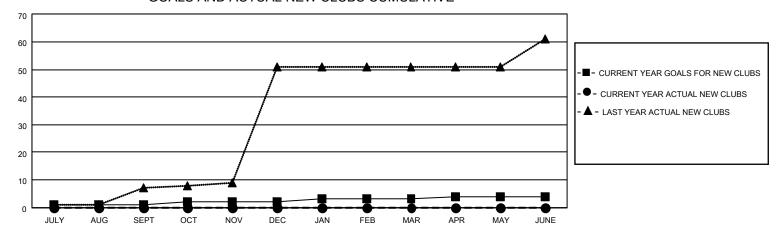

## GOALS AND ACTUAL NEW CLUBS CUMULATIVE

## MONTHLY MEMBERSHIP PROGRESS REPORT

LOCATION INDIA District 316 D Results as of: 8/31/2021

| Clubs                 |               |           |               | Members               |                        |                         |                                                    |
|-----------------------|---------------|-----------|---------------|-----------------------|------------------------|-------------------------|----------------------------------------------------|
| RESULTS FOR 2021-2022 |               |           |               | RESULTS FOR 2021-2022 |                        |                         |                                                    |
| QUARTER               | NEW CLUB GOAL | NEW CLUBS | DROPPED CLUBS | QUARTER MEME          | BER GROWTH NET<br>GOAL | MEMBER GROWTH<br>ACTUAL | DROPPED<br>MEMBERS ACTUAL<br>(including transfers) |
| JULY/AUG/SEPT         | 1             | 0         | 3             | JULY/AUG/SEPT         | 25                     | 30                      | 75                                                 |
| OCT/NOV/DEC           | 1             | 0         | 0             | OCT/NOV/DEC           | 25                     | 0                       | 0                                                  |
| JAN/FEB/MAR           | 1             | 0         | 0             | JAN/FEB/MAR           | 25                     | 0                       | 0                                                  |
| APR/MAY/JUNE          | 1             | 0         | 0             | APR/MAY/JUNE          | 25                     | 0                       | 0                                                  |