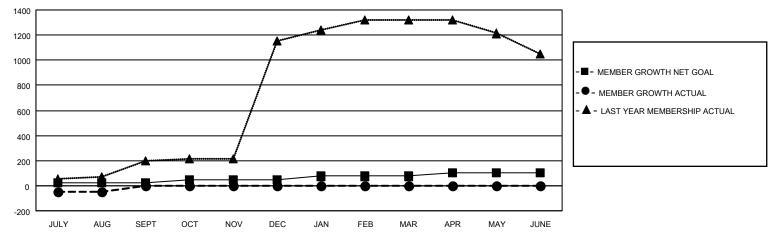

## GOALS AND ACTUAL MEMBERS CUMULATIVE

| DROPPED CLUBS: 3 |    | 8 CLUBS OF 200 ADDED 1 OR<br>MORE NEW MEMBERS | GENDER DISTRIBUTION                   |                |  |
|------------------|----|-----------------------------------------------|---------------------------------------|----------------|--|
|                  |    | MORE NEW MEMBERS                              | MALE                                  | 3,276 (73.80%) |  |
|                  |    |                                               | FEMALE 1,163 (26.20%)                 |                |  |
| DROPPED MEMBERS  |    |                                               | NON BINARY                            | 0 (0.00%)      |  |
|                  | 4  |                                               | PREFER NOT TO ANSWER                  | 0 (0.00%)      |  |
| DECEASED         | 1  |                                               |                                       |                |  |
| CLUB CANCELLED   | 17 | CLICK HERE FOR CUMULATIVE                     | TOTAL FAMILY UNIT MEMBERS 2,664       |                |  |
| OTHER            | 57 | MEMBERSHIP DATA                               |                                       |                |  |
| TOTAL            | 75 |                                               | FAMILY MEMBERS PAYING HALF DUES 1,798 |                |  |
|                  |    |                                               |                                       |                |  |

## MONTHLY MEMBERSHIP PROGRESS REPORT

LOCATION INDIA District 316 D Results as of: 8/31/2021

| Clubs                 |               |           |               | Members               |                        |                         |                                                    |
|-----------------------|---------------|-----------|---------------|-----------------------|------------------------|-------------------------|----------------------------------------------------|
| RESULTS FOR 2021-2022 |               |           |               | RESULTS FOR 2021-2022 |                        |                         |                                                    |
| QUARTER               | NEW CLUB GOAL | NEW CLUBS | DROPPED CLUBS | QUARTER MEME          | BER GROWTH NET<br>GOAL | MEMBER GROWTH<br>ACTUAL | DROPPED<br>MEMBERS ACTUAL<br>(including transfers) |
| JULY/AUG/SEPT         | 1             | 0         | 3             | JULY/AUG/SEPT         | 25                     | 30                      | 75                                                 |
| OCT/NOV/DEC           | 1             | 0         | 0             | OCT/NOV/DEC           | 25                     | 0                       | 0                                                  |
| JAN/FEB/MAR           | 1             | 0         | 0             | JAN/FEB/MAR           | 25                     | 0                       | 0                                                  |
| APR/MAY/JUNE          | 1             | 0         | 0             | APR/MAY/JUNE          | 25                     | 0                       | 0                                                  |